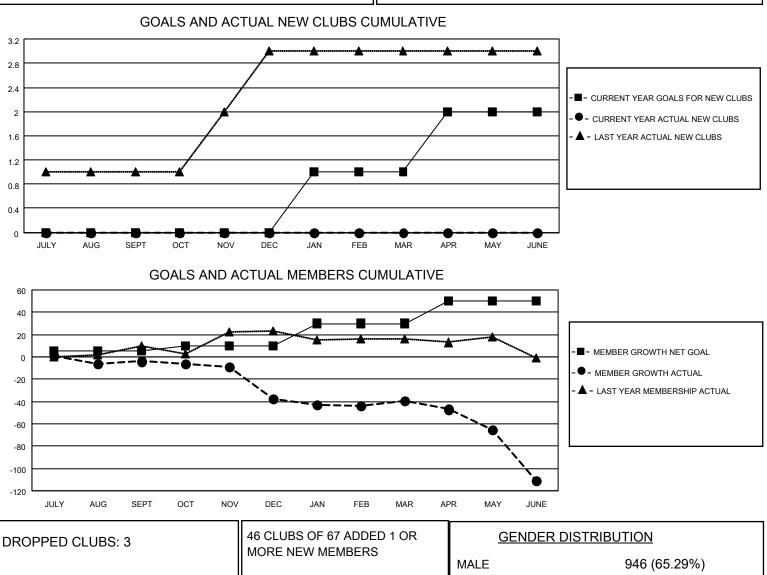

## LOCATION AUSTRALIA

District 201C2

Results as of: 6/30/2022

| Clubs                 |               |           |               | Members               |                        |                         |                                                    |
|-----------------------|---------------|-----------|---------------|-----------------------|------------------------|-------------------------|----------------------------------------------------|
| RESULTS FOR 2021-2022 |               |           |               | RESULTS FOR 2021-2022 |                        |                         |                                                    |
| QUARTER               | NEW CLUB GOAL | NEW CLUBS | DROPPED CLUBS | QUARTER MEM           | BER GROWTH NET<br>GOAL | MEMBER GROWTH<br>ACTUAL | DROPPED<br>MEMBERS ACTUAL<br>(including transfers) |
| JULY/AUG/SEPT         | 0             | 0         | 0             | JULY/AUG/SEPT         | 5                      | 28                      | 28                                                 |
| OCT/NOV/DEC           | 0             | 0         | 0             | OCT/NOV/DEC           | 5                      | 40                      | 61                                                 |
| JAN/FEB/MAR           | 1             | 0         | 1             | JAN/FEB/MAR           | 20                     | 36                      | 32                                                 |
| APR/MAY/JUNE          | 1             | 0         | 2             | APR/MAY/JUNE          | 20                     | 46                      | 105                                                |

30 0

196

226

**DROPPED MEMBERS** 

DECEASED

OTHER TOTAL

CLUB CANCELLED

CLICK HERE FOR CUMULATIVE